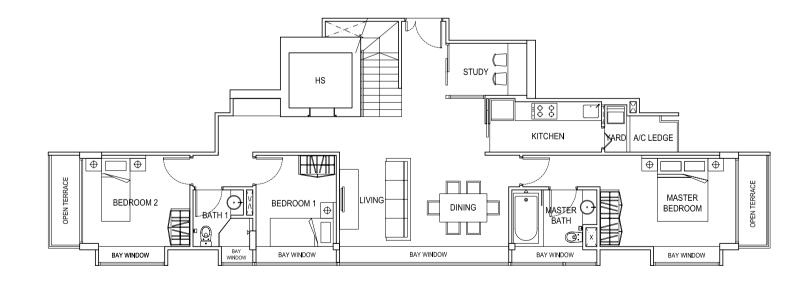

**UPPER STOREY** 

**LOWER STOREY** 

3 BEDROOM PENTHOUSE

FLOOR PLANS

### **LOWER STOREY**

\* ALL PES, BALCONIES, PLANTERS & ROOF TERRACE AREAS ARE "NOT TO BE ENCLOSED OR ROOFED OVER".