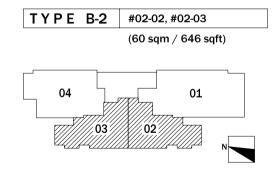

1 BEDROOM + STUDY

FLOOR PLANS

2 BEDROOM

FLOOR PLANS

**LOWER STOREY** 

| TYPE D                | #05-02                                  |           |
|-----------------------|-----------------------------------------|-----------|
| (171 sqm / 1841 sqft) |                                         |           |
|                       |                                         |           |
| 03                    | 7777_77                                 | 01        |
|                       |                                         | )<br>Name |
|                       | / 02 ////////////////////////////////// | N N       |
|                       |                                         |           |