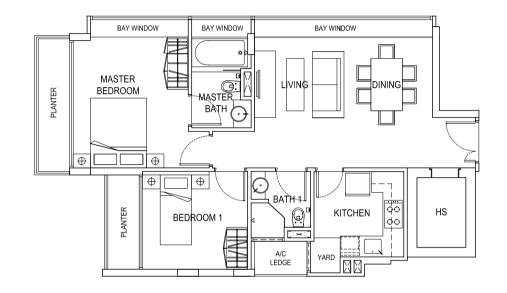

**UPPER STOREY** 

**LOWER STOREY** 

3 BEDROOM PENTHOUSE

FLOOR PLANS

### **UPPER STOREY**

### **LOWER STOREY**

\* ALL PES, BALCONIES, PLANTERS & ROOF TERRACE AREAS ARE "NOT TO BE ENCLOSED OR ROOFED OVER".