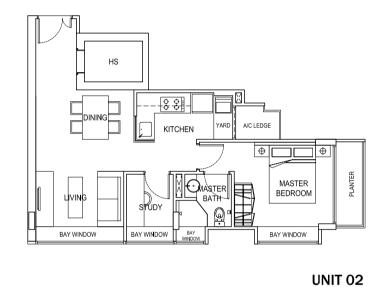

1 BEDROOM + STUDY

FLOOR PLANS

2 BEDROOM

FLOOR PLANS

**LOWER STOREY** 

| TYPE D                | #05-02                                  |           |
|-----------------------|-----------------------------------------|-----------|
| (171 sqm / 1841 sqft) |                                         |           |
|                       |                                         |           |
| 03                    | 7777_77                                 | 01        |
|                       |                                         | )<br>Name |
|                       | / 02 ////////////////////////////////// | N N       |
|                       |                                         |           |