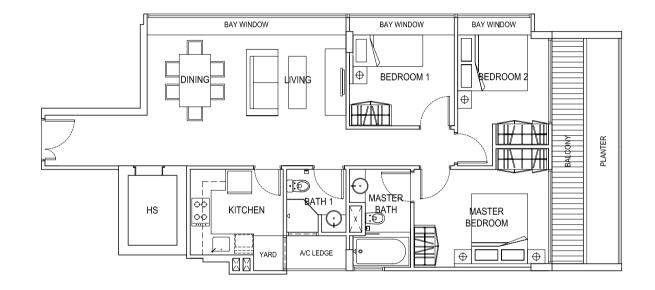

1 BEDROOM + STUDY

FLOOR PLANS

2 BEDROOM

FLOOR PLANS

**LOWER STOREY** 

| TYPE D                | #05-02                                  |           |
|-----------------------|-----------------------------------------|-----------|
| (171 sqm / 1841 sqft) |                                         |           |
|                       |                                         |           |
| 03                    | 7777_77                                 | 01        |
|                       |                                         | )<br>Name |
|                       | / 02 ////////////////////////////////// | N N       |
|                       |                                         |           |