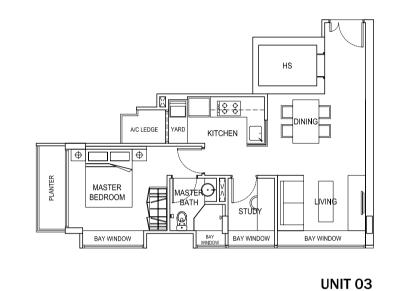

1 BEDROOM + STUDY

FLOOR PLANS

2 BEDROOM

FLOOR PLANS

**LOWER STOREY** 

| TYPE D                | #05-02                                  |           |
|-----------------------|-----------------------------------------|-----------|
| (171 sqm / 1841 sqft) |                                         |           |
|                       |                                         |           |
| 03                    | 7777_77                                 | 01        |
|                       |                                         | )<br>Name |
|                       | / 02 ////////////////////////////////// | N N       |
|                       |                                         |           |