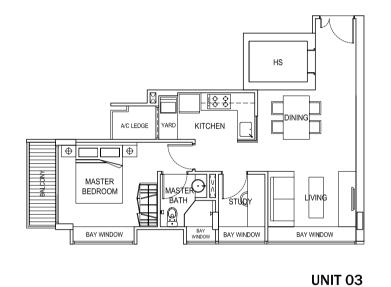

1 BEDROOM + STUDY

FLOOR PLANS

2 BEDROOM

FLOOR PLANS

**LOWER STOREY** 

| TYPE D                | #05-02                                  |           |
|-----------------------|-----------------------------------------|-----------|
| (171 sqm / 1841 sqft) |                                         |           |
|                       |                                         |           |
| 03                    | 7777_77                                 | 01        |
|                       |                                         | )<br>Name |
|                       | / 02 ////////////////////////////////// | N N       |
|                       |                                         |           |