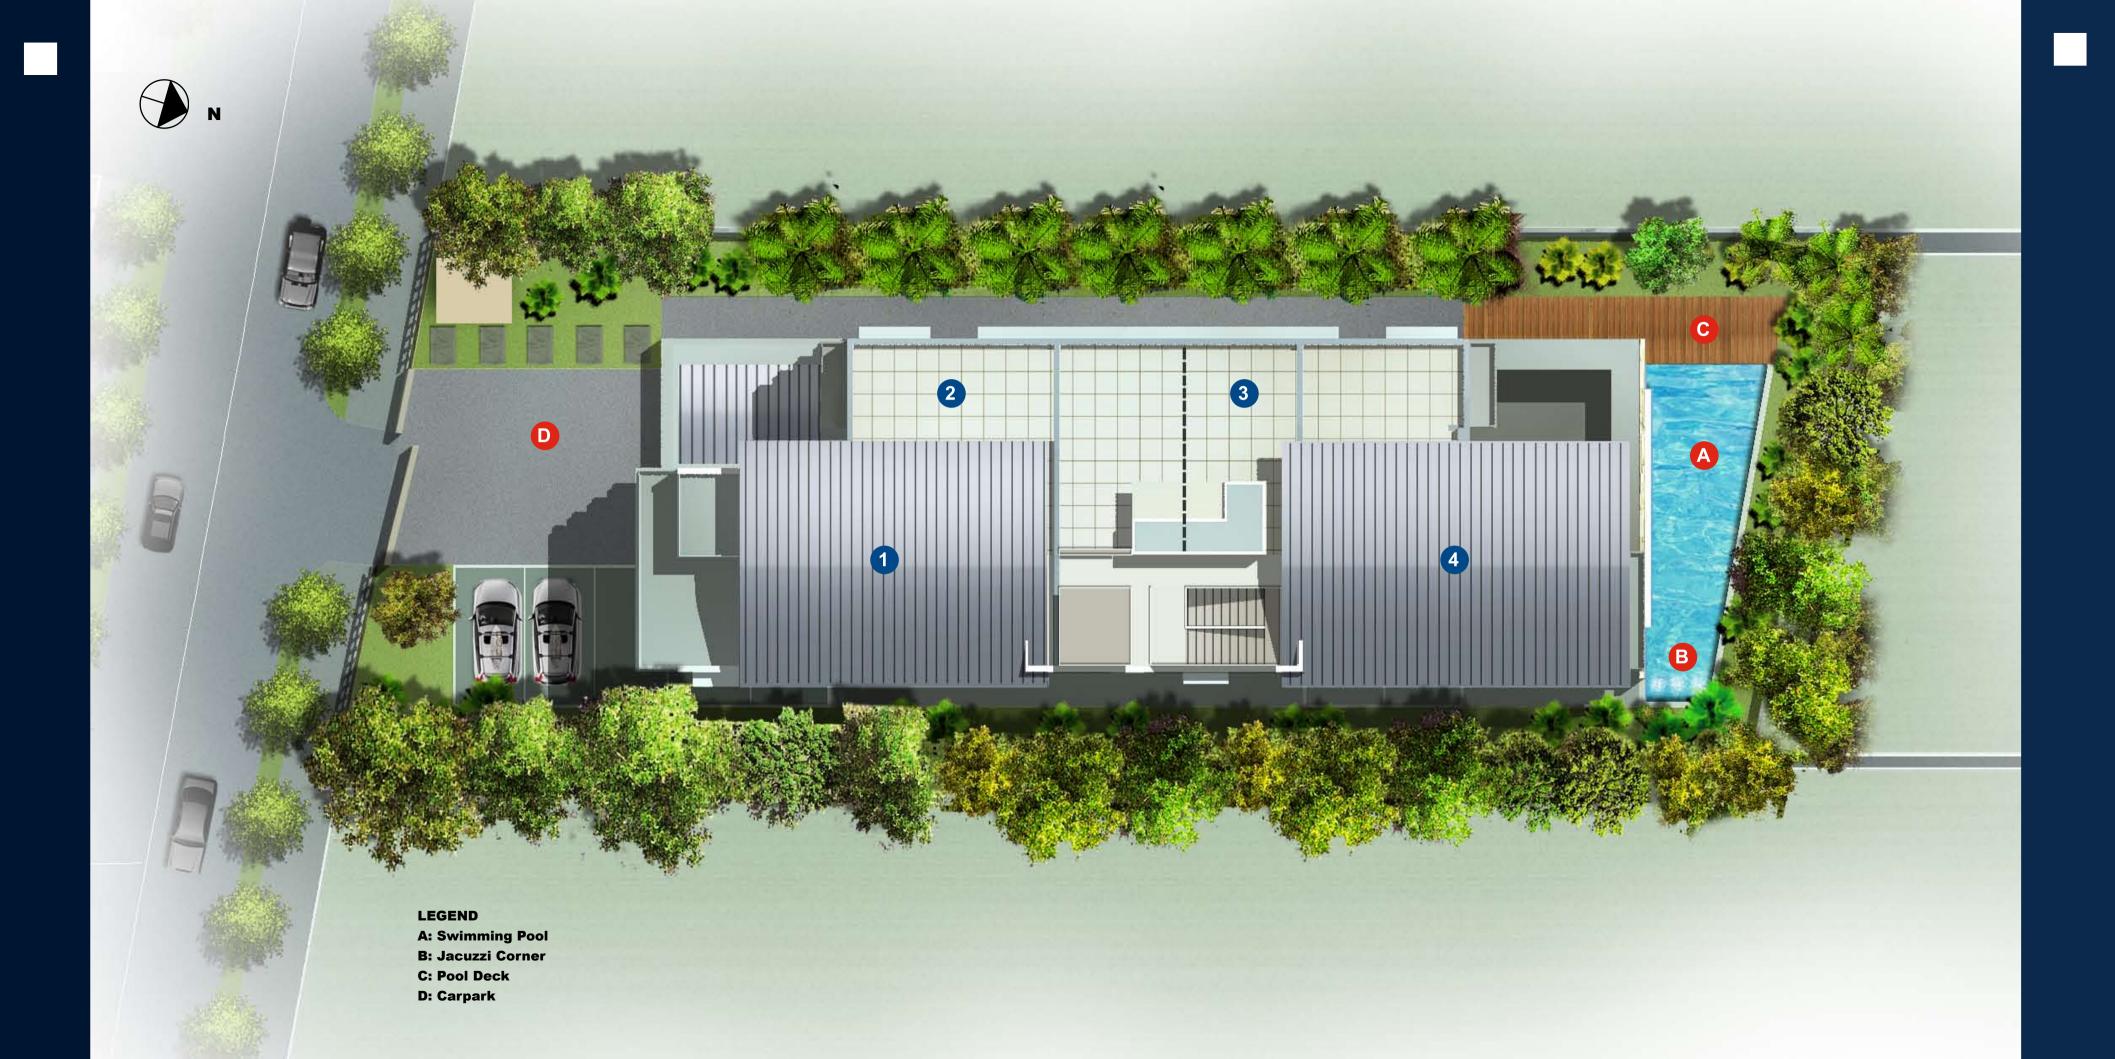

Look forward to de-stressing and rejuvenating your knotted muscles with an undisturbed soak in the luxurious lap pool. Set amidst lush tropical greenery and a serene, spa-like ambiance, The Azzuro is the epitome of contemporary boutique living. With just 15 coveted units to choose from, it promises a private and intimate resort-like setting like none other.