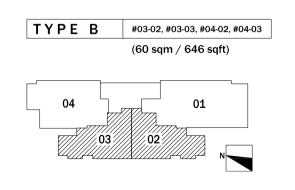

1 BEDROOM + STUDY

FLOOR PLANS

2 BEDROOM

FLOOR PLANS

**LOWER STOREY** 

| TYPE D                | #05-02                                  |           |
|-----------------------|-----------------------------------------|-----------|
| (171 sqm / 1841 sqft) |                                         |           |
|                       |                                         |           |
| 03                    | 7777_77                                 | 01        |
|                       |                                         | )<br>Name |
|                       | / 02 ////////////////////////////////// | N N       |
|                       |                                         |           |