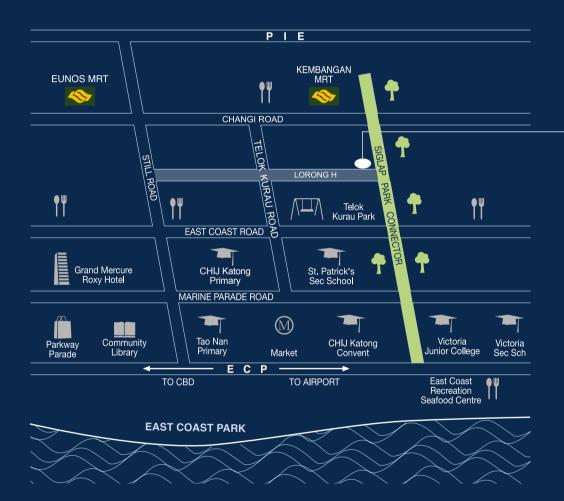

### PEARL OF THE EAST

With easy access to the hip suburban enclaves of Katong and Siglap, get ready to be spoiled by a mouth-watering selection of famous delicacies in this gastronomic paradise. And why jostle with the weekend crowd in town when you can shop leisurely at nearby Parkway Parade? With Kembangan MRT station within walking distance, and the ECP and PIE just minutes away, zipping around will be a breeze. What's more, with its close proximity to reputable schools like Tao Nan School, CHIJ Katong and Victoria JC, you can be rest assured that owning a piece of THE AZZURO is a lifetime investment.

## THE AZZURO

- 5 mins to Kembangan MRT
- 1 min walk to Telok Kurau Park
- Easy access to East Coast Park via Siglap Park Connector
- Minutes to the city and airport via the ECP & PIE
- Near reputable schools and Siglap/Katong eateries