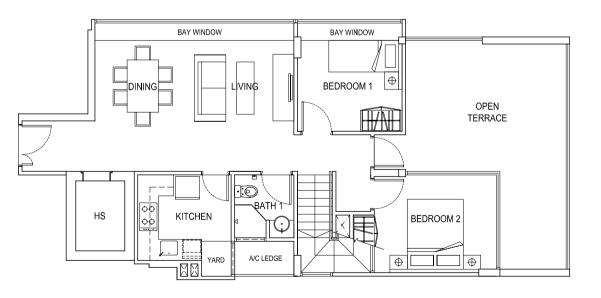

1 BEDROOM + STUDY

FLOOR PLANS

2 BEDROOM

FLOOR PLANS

**LOWER STOREY** 

| TYPE D                | #05-02                                  |           |
|-----------------------|-----------------------------------------|-----------|
| (171 sqm / 1841 sqft) |                                         |           |
|                       |                                         |           |
| 03                    | 7777_77                                 | 01        |
|                       |                                         | )<br>Name |
|                       | / 02 ////////////////////////////////// | N N       |
|                       |                                         |           |