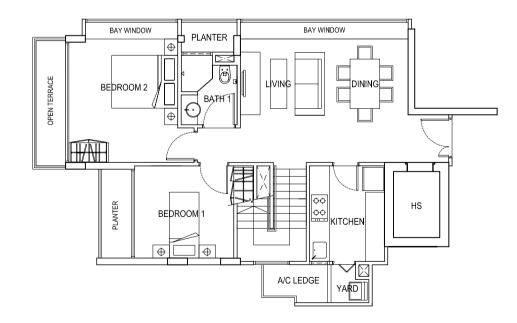

1 BEDROOM + STUDY

FLOOR PLANS

2 BEDROOM

FLOOR PLANS

**LOWER STOREY** 

| TYPE D                | #05-02                                  |           |
|-----------------------|-----------------------------------------|-----------|
| (171 sqm / 1841 sqft) |                                         |           |
|                       |                                         |           |
| 03                    | 7777_77                                 | 01        |
|                       |                                         | )<br>Name |
|                       | / 02 ////////////////////////////////// | N N       |
|                       |                                         |           |