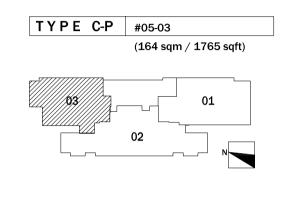

1 BEDROOM + STUDY

FLOOR PLANS

2 BEDROOM

FLOOR PLANS

**LOWER STOREY** 

| TYPE D                | #05-02                                  |           |
|-----------------------|-----------------------------------------|-----------|
| (171 sqm / 1841 sqft) |                                         |           |
|                       |                                         |           |
| 03                    | 7777_77                                 | 01        |
|                       |                                         | )<br>Name |
|                       | / 02 ////////////////////////////////// | N N       |
|                       |                                         |           |