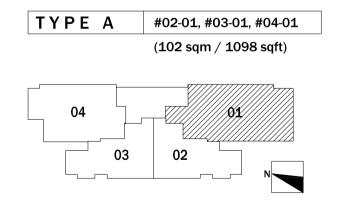

1 BEDROOM + STUDY

FLOOR PLANS

2 BEDROOM

FLOOR PLANS

**LOWER STOREY** 

| TYPE D                | #05-02                                  |           |
|-----------------------|-----------------------------------------|-----------|
| (171 sqm / 1841 sqft) |                                         |           |
|                       |                                         |           |
| 03                    | 7777_77                                 | 01        |
|                       |                                         | )<br>Name |
|                       | / 02 ////////////////////////////////// | N N       |
|                       |                                         |           |