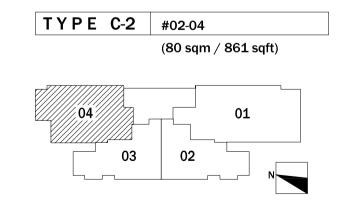

1 BEDROOM + STUDY

FLOOR PLANS

2 BEDROOM

FLOOR PLANS

**LOWER STOREY** 

| TYPE D                | #05-02                                  |           |
|-----------------------|-----------------------------------------|-----------|
| (171 sqm / 1841 sqft) |                                         |           |
|                       |                                         |           |
| 03                    | 7777_77                                 | 01        |
|                       |                                         | )<br>Name |
|                       | / 02 ////////////////////////////////// | N N       |
|                       |                                         |           |