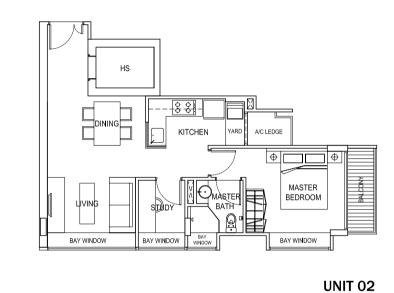

1 BEDROOM + STUDY

FLOOR PLANS

2 BEDROOM

FLOOR PLANS

**LOWER STOREY** 

| TYPE D                | #05-02                                  |           |
|-----------------------|-----------------------------------------|-----------|
| (171 sqm / 1841 sqft) |                                         |           |
|                       |                                         |           |
| 03                    | 7777_77                                 | 01        |
|                       |                                         | )<br>Name |
|                       | / 02 ////////////////////////////////// | N N       |
|                       |                                         |           |