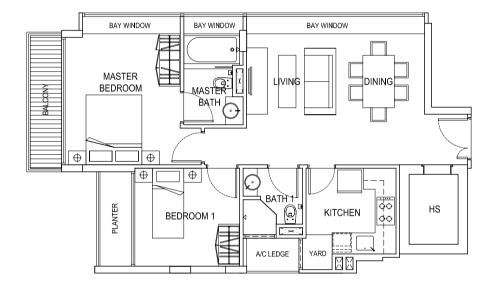

1 BEDROOM + STUDY

FLOOR PLANS

2 BEDROOM

FLOOR PLANS

**LOWER STOREY** 

| TYPE D                | #05-02                                  |           |
|-----------------------|-----------------------------------------|-----------|
| (171 sqm / 1841 sqft) |                                         |           |
|                       |                                         |           |
| 03                    | 7777_77                                 | 01        |
|                       |                                         | )<br>Name |
|                       | / 02 ////////////////////////////////// | N N       |
|                       |                                         |           |